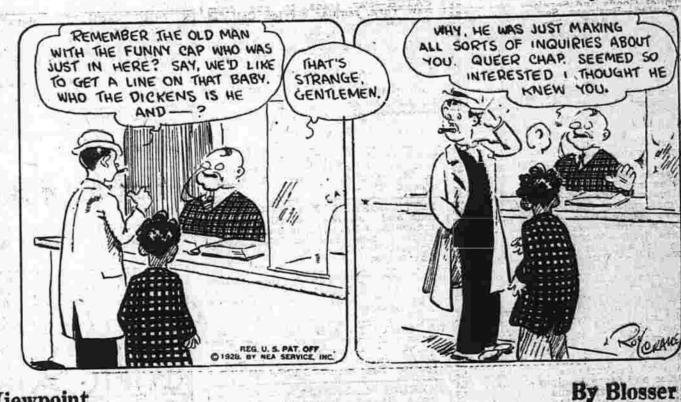

fassachusetts license plate and con- Teapot Dome taining two men running at top T. Everhart, Fall's son-in-law, to speed for the Boston Post Road.

PICTURE IDENTIFIED Woods Hole, Mass., Jan. 25- from E. L. Doheny, lessee of the Cape Cod was being combed today Elk Hills reserve, secured by a peronsal note not yet repaid; a \$233 .for some clue to the whereabouts of Miss Frances St. John Smith, miss- 000 payment from Sinclair for a third interest in Fall's New Mexico ing Smith college freshman. Four persons identified photo- ranches, and a \$25,000 fee from Sinclair for an oil trip to Russia. graphs of the missing New York To Resume Probe City heiress as that of a girl who The investigation, to be resumed was in Buzzards Bay and later took this afternoon, was directed toward the train for Woods Hole last Tueslearning what became of \$3,080,000 day afternoon. in Liberty bonds purchased by a